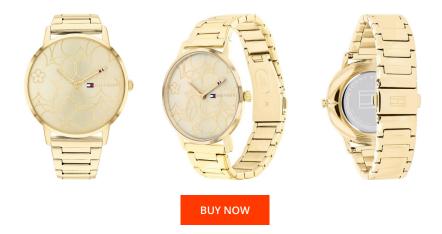

## **DIALANDO**<sup>®</sup>

Tommy Hilfiger ladies' watch 1782366 Specifications

This document contains all the specifications for the Tommy Hilfiger Alex 1782366 ladies' watch. We at the DIALANDO® watch store offer a large selection of authentic watches from the best watch brands in the world. https://www.dialando.dk/

| PRODUCT INFORMATI | ON            | MATERIAL & COLOUR | 2               |
|-------------------|---------------|-------------------|-----------------|
| EAN               | 7613272426114 | Strap Material    | Stainless steel |
| Gender            | Ladies        | Strap Colour      | Gold            |
| Warranty [years]  | 2             | Case Material     | Stainless steel |
|                   |               | Case Colour       | Gold            |
|                   |               | Case Surface      | Polished        |

| PRODUCT EXECUTION |                  |
|-------------------|------------------|
| Display Type      | Analogue         |
| Movement type     | Quartz (Battery) |
| Functions         | Minute / Hour    |

| Colour of the dial   | Gold                                           |
|----------------------|------------------------------------------------|
| Glass                | Mineral glass / Hardened glass                 |
| DETAILS              |                                                |
| Bezel                | Fixed                                          |
|                      |                                                |
| Case Bottom          | Stainless steel bottom / Pressed               |
| Case Bottom<br>Clasp | Stainless steel bottom / Pressed<br>Clip clasp |