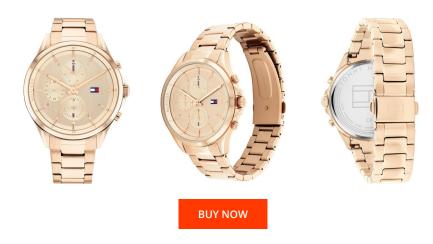

## Tommy Hilfiger ladies' watch 1782421 Specifications

This document contains all the specifications for the Tommy Hilfiger Stella 1782421 ladies' watch. We at the DIALANDO® watch store offer a large selection of authentic watches from the best watch brands in the world.

| MATERIAL & COLOUR  |                 |
|--------------------|-----------------|
| Strap Material     | Stainless steel |
| Strap Colour       | Rose gold       |
| Colour of the dial | Rose gold       |
| Glass              | Mineral glass   |
| DETAILS            |                 |
| Clasp              | Folding clasp   |
| Water resistant    | 5 ATM           |