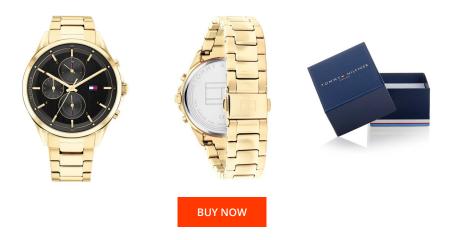

## Tommy Hilfiger ladies' watch 1782423 Specifications

This document contains all the specifications for the Tommy Hilfiger Stella 1782423 ladies' watch. We at the DIALANDO® watch store offer a large selection of authentic watches from the best watch brands in the world.

| MATERIAL & COLOUR  |                 |
|--------------------|-----------------|
| Strap Material     | Stainless steel |
| Strap Colour       | Gold            |
| Colour of the dial | Black           |
| Glass              | Mineral glass   |
| DETAILS            |                 |
| Clasp              | Folding clasp   |
| Water resistant    | 5 ATM           |