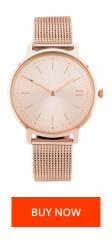

## Tommy Hilfiger ladies' watch TH1781926 Specifications

This document contains all the specifications for the Tommy Hilfiger Pippa TH1781926 ladies' watch. We at the DIALANDO® watch store offer a large selection of authentic watches from the best watch brands in the world.

| MATERIAL & COLOUR    |                 |
|----------------------|-----------------|
| Strap Material       | Stainless steel |
| Strap Colour         | Rose gold       |
| Case Material        | Stainless steel |
| Colour of the dial   | Rose gold       |
| Glass                | Mineral glass   |
|                      |                 |
| DETAILS              |                 |
| <b>DETAILS</b> Clasp | Pin buckle      |