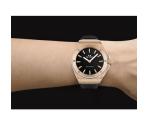

| MEASURES                      |     |
|-------------------------------|-----|
| Case width [mm]               | 38  |
| Case thickness [mm]           | 12  |
| Lug width [mm]                | 23  |
| Max. wrist circumference [mm] | 185 |