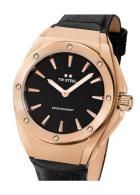

| MATERIAL & COLOUR  |                                     |
|--------------------|-------------------------------------|
| Strap Material     | Real leather                        |
| Strap Colour       | Black                               |
| Case Material      | Stainless steel                     |
| Case Colour        | Rose gold                           |
| Case Surface       | Matted / Polished                   |
| Colour of the dial | Black                               |
| Glass              | Mineral glass with sapphire coating |

| DETAILS         |                                  |
|-----------------|----------------------------------|
| Bezel           | Fixed                            |
| Case Bottom     | Stainless steel bottom (screwed) |
| Crown           | Screwed                          |
| Clasp           | Pin buckle                       |
| Lighting        | Luminous hands                   |
| Water resistant | 10 ATM                           |