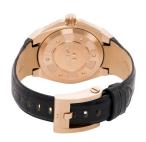

| DETAILS         |                                  |
|-----------------|----------------------------------|
| Bezel           | Fixed                            |
| Case Bottom     | Stainless steel bottom (screwed) |
| Crown           | Screwed                          |
| Clasp           | Pin buckle                       |
| Lighting        | Luminous hands                   |
| Water resistant | 10 ATM                           |