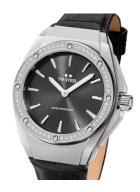

https://www.dialando.dk/

| PRODUCT INFORMATION |                      |  |
|---------------------|----------------------|--|
| EAN                 | 8720039110540        |  |
| Gender              | Ladies               |  |
| Brand               | TW Steel             |  |
| Collection          | CEO Tech Damen 38 mm |  |
| Warranty [years]    | 2                    |  |

| PRODUCT EXECUTION |                          |
|-------------------|--------------------------|
| Display Type      | Analogue                 |
| Movement type     | Quartz (Battery)         |
| Movement Name     | 712 / Swiss Made / Ronda |
| Functions         | Minute / Hour            |

| MEASURES                      |     |
|-------------------------------|-----|
| Case width [mm]               | 38  |
| Case thickness [mm]           | 12  |
| Lug width [mm]                | 23  |
| Max. wrist circumference [mm] | 185 |

| MATERIAL & COLOUR  |                                     |
|--------------------|-------------------------------------|
| Strap Material     | Real leather                        |
| Strap Colour       | Black                               |
| Case Material      | Stainless steel                     |
| Case Colour        | Silver                              |
| Case Surface       | Polished / Matted                   |
| Colour of the dial | Black                               |
| Glass              | Mineral glass with sapphire coating |
| DETAILS            |                                     |

| DETAILS         |                                  |
|-----------------|----------------------------------|
| Bezel           | Fixed                            |
| Case Bottom     | Stainless steel bottom (screwed) |
| Crown           | Screwed                          |
| Clasp           | Pin buckle                       |
| Lighting        | Luminous hands                   |
| Water resistant | 10 ATM                           |