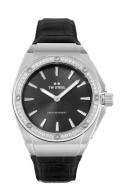

https://www.dialando.dk/

| PRODUCT INFORMATION |                      |  |
|---------------------|----------------------|--|
| EAN                 | 8720039110540        |  |
| Gender              | Ladies               |  |
| Brand               | TW Steel             |  |
| Collection          | CEO Tech Damen 38 mm |  |
| Warranty [years]    | 2                    |  |

| PRODUCT EXECUTION |                          |
|-------------------|--------------------------|
| Display Type      | Analogue                 |
| Movement type     | Quartz (Battery)         |
| Movement Name     | 712 / Swiss Made / Ronda |
| Functions         | Minute / Hour            |

| MEASURES                      |     |
|-------------------------------|-----|
| Case width [mm]               | 38  |
| Case thickness [mm]           | 12  |
| Lug width [mm]                | 23  |
| Max. wrist circumference [mm] | 185 |

| MATERIAL & COLOUR  |                                     |
|--------------------|-------------------------------------|
| Strap Material     | Real leather                        |
| Strap Colour       | Black                               |
| Case Material      | Stainless steel                     |
| Case Colour        | Silver                              |
| Case Surface       | Polished / Matted                   |
| Colour of the dial | Black                               |
| Glass              | Mineral glass with sapphire coating |
| DETAILS            |                                     |

| DETAILS         |                                  |
|-----------------|----------------------------------|
| Bezel           | Fixed                            |
| Case Bottom     | Stainless steel bottom (screwed) |
| Crown           | Screwed                          |
| Clasp           | Pin buckle                       |
| Lighting        | Luminous hands                   |
| Water resistant | 10 ATM                           |