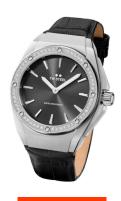

https://www.dialando.dk/

| PRODUCT INFORMATION |                      |  |
|---------------------|----------------------|--|
| EAN                 | 8720039110540        |  |
| Gender              | Ladies               |  |
| Brand               | TW Steel             |  |
| Collection          | CEO Tech Damen 38 mm |  |
| Warranty [years]    | 2                    |  |

| PRODUCT EXECUTION |                          |
|-------------------|--------------------------|
| Display Type      | Analogue                 |
| Movement type     | Quartz (Battery)         |
| Movement Name     | 712 / Swiss Made / Ronda |
| Functions         | Minute / Hour            |

| MEASURES                      |     |
|-------------------------------|-----|
| Case width [mm]               | 38  |
| Case thickness [mm]           | 12  |
| Lug width [mm]                | 23  |
| Max. wrist circumference [mm] | 185 |

| MATERIAL & COLOUR  |                                     |
|--------------------|-------------------------------------|
| Strap Material     | Real leather                        |
| Strap Colour       | Black                               |
| Case Material      | Stainless steel                     |
| Case Colour        | Silver                              |
| Case Surface       | Polished / Matted                   |
| Colour of the dial | Black                               |
| Glass              | Mineral glass with sapphire coating |
| DETAILS            |                                     |

| DETAILS         |                                  |
|-----------------|----------------------------------|
| Bezel           | Fixed                            |
| Case Bottom     | Stainless steel bottom (screwed) |
| Crown           | Screwed                          |
| Clasp           | Pin buckle                       |
| Lighting        | Luminous hands                   |
| Water resistant | 10 ATM                           |