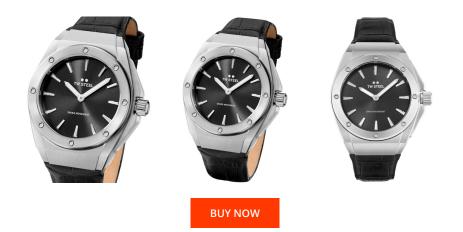

| MATERIAL & COLOUR  |                                     |
|--------------------|-------------------------------------|
| Strap Material     | Real leather                        |
| Strap Colour       | Black                               |
| Case Material      | Stainless steel                     |
| Case Colour        | Silver                              |
| Case Surface       | Matted / Polished                   |
| Colour of the dial | Black                               |
| Glass              | Mineral glass with sapphire coating |

| PRODUCT EXECUTION |                          |
|-------------------|--------------------------|
| Display Type      | Analogue                 |
| Movement type     | Quartz (Battery)         |
| Movement Name     | 712 / Swiss Made / Ronda |
| Functions         | Hour / Minute            |

| DETAILS         |                                  |
|-----------------|----------------------------------|
| Bezel           | Fixed                            |
| Case Bottom     | Stainless steel bottom (screwed) |
| Crown           | Screwed                          |
| Clasp           | Pin buckle                       |
| Lighting        | Luminous hands                   |
| Water resistant | 10 ATM                           |