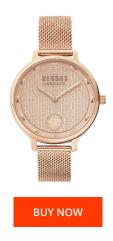

## Versus by Versace ladies' watch VSP1S1620 Specifications

This document contains all the specifications for the Versus by Versace VSP1S1620 ladies' watch. We at the DIALANDO® watch store offer a large selection of authentic watches from the best watch brands in the world.

| MATERIAL & COLOUR    |                 |
|----------------------|-----------------|
| Strap Material       | Stainless steel |
| Strap Colour         | Rose gold       |
| Colour of the dial   | Rose gold       |
| Glass                | Mineral glass   |
|                      |                 |
| DETAILS              |                 |
| <b>DETAILS</b> Clasp | Snap fastener   |