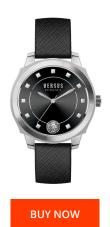

## Versus by Versace ladies' watch VSP510118 Specifications

This document contains all the specifications for the Versus by Versace VSP510118 ladies' watch. We at the DIALANDO® watch store offer a large selection of authentic watches from the best watch brands in the world.

https://www.dialando.dk/

| PRODUCT INFORMATION |                  |
|---------------------|------------------|
| EAN                 | 7630030526701    |
| Gender              | Ladies           |
| Brand               | Versus Versace   |
| Collection          | Chelsea          |
| Warranty [years]    | 2                |
| PRODUCT EXECUTION   |                  |
| Display Type        | Analogue         |
| Movement type       | Quartz (Battery) |
| MEASURES            |                  |
| Case width [mm]     | 34               |

| MATERIAL & COLOUR  |                 |
|--------------------|-----------------|
| Strap Material     | Real leather    |
| Strap Colour       | Black           |
| Case Material      | Stainless steel |
| Colour of the dial | Black           |
| Glass              | Mineral glass   |
| DETAILS            |                 |
| Clasp              | Pin buckle      |
| Water resistant    | 5 ATM           |