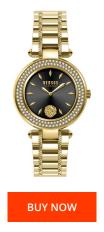

| PRODUCT INFORMATION |                    |  |
|---------------------|--------------------|--|
| EAN                 | 3509000016396      |  |
| Gender              | Ladies             |  |
| Brand               | Versus Versace     |  |
| Collection          | Brick Lane Crystal |  |
| Warranty [years]    | 2                  |  |
| PRODUCT EXECUTION   |                    |  |
| Display Type        | Analogue           |  |
| Movement type       | Quartz (Battery)   |  |
| Functions           | Hour / Minute      |  |

| MATERIAL & COLOUR  |                 |
|--------------------|-----------------|
| Strap Material     | Stainless steel |
| Strap Colour       | Gold            |
| Case Material      | Stainless steel |
| Colour of the dial | Black           |
| Glass              | Mineral glass   |
|                    |                 |
| DETAILS            |                 |