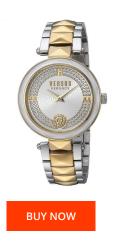

## Versus by Versace ladies' watch VSPCD2417 Specifications

This document contains all the specifications for the Versus by Versace VSPCD2417 ladies' watch. We at the DIALANDO® watch store offer a large selection of authentic watches from the best watch brands in the world.

https://www.dialando.dk/

| PRODUCT INFORMATION | I                |
|---------------------|------------------|
| EAN                 | 7630030524479    |
| Gender              | Ladies           |
| Brand               | Versus Versace   |
| Collection          | Covent Garden    |
| Warranty [years]    | 2                |
| PRODUCT EXECUTION   |                  |
| Display Type        | Analogue         |
| Movement type       | Quartz (Battery) |
| MEASURES            |                  |
| Case width [mm]     | 37               |

| MATERIAL & COLOUR  |                 |
|--------------------|-----------------|
| Strap Material     | Stainless steel |
| Strap Colour       | Bicolor         |
| Case Material      | Stainless steel |
| Colour of the dial | Silver          |
| Glass              | Mineral glass   |
| DETAILS            |                 |
| Clasp              | Folding clasp   |
| Water resistant    | 5 ATM           |