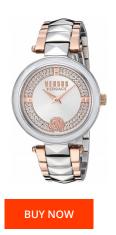

## Versus by Versace ladies' watch VSPCD2517 Specifications

This document contains all the specifications for the Versus by Versace VSPCD2517 ladies' watch. We at the DIALANDO® watch store offer a large selection of authentic watches from the best watch brands in the world.

https://www.dialando.dk/

| PRODUCT INFORMATION |                  |
|---------------------|------------------|
| EAN                 | 7630030524462    |
| Gender              | Ladies           |
| Brand               | Versus Versace   |
| Collection          | Covent Garden    |
| Warranty [years]    | 2                |
| PRODUCT EXECUTION   |                  |
| Display Type        | Analogue         |
| Movement type       | Quartz (Battery) |
|                     |                  |
| MEASURES            |                  |

| MATERIAL & COLOUR    |                 |
|----------------------|-----------------|
| Strap Material       | Stainless steel |
| Strap Colour         | Bicolor         |
| Case Material        | Stainless steel |
| Colour of the dial   | Silver          |
| Glass                | Mineral glass   |
|                      |                 |
| DETAILS              |                 |
| <b>DETAILS</b> Clasp | Folding clasp   |