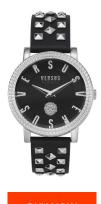

## Versus by Versace ladies' watch VSPEU0119 Specifications

**BUY NOW** 

This document contains all the specifications for the Versus by Versace VSPEU0119 ladies' watch. We at the DIALANDO® watch store offer a large selection of authentic watches from the best watch brands in the world.

| MATERIAL & COLOUR  |                 |
|--------------------|-----------------|
| Strap Material     | Real leather    |
| Strap Colour       | Black           |
| Colour of the dial | Black           |
| Glass              | Minoral glass   |
| Glass              | Mineral glass   |
| DETAILS            | willer at glass |
|                    | Buckle          |