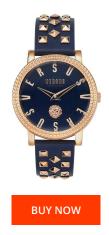

| PRODUCT INFORMATION |                  |
|---------------------|------------------|
| EAN                 | 7630030551291    |
| Gender              | Ladies           |
| Brand               | Versus Versace   |
| Collection          | Pigalle          |
| Warranty [years]    | 2                |
| PRODUCT EXECUTION   |                  |
| Display Type        | Analogue         |
| Movement type       | Quartz (Battery) |
| Functions           | Hour / Minute    |

| MATERIAL & COLOUR  |                 |
|--------------------|-----------------|
| Strap Material     | Real leather    |
| Strap Colour       | Blue            |
| Case Material      | Stainless steel |
| Colour of the dial | Blue            |
| Glass              | Mineral glass   |
|                    |                 |
| DETAILS            |                 |