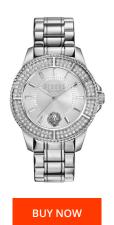

## Versus by Versace ladies' watch VSPH73019 Specifications

This document contains all the specifications for the Versus by Versace Tokyo VSPH73019 ladies' watch. We at the DIALANDO® watch store offer a large selection of authentic watches from the best watch brands in the world.

https://www.dialando.dk/

| PRODUCT INFORMATION |                |
|---------------------|----------------|
| EAN                 | 7630030563867  |
| Gender              | Ladies         |
| Brand               | Versus Versace |
| Collection          | Tokyo          |
| Warranty [years]    | 2              |

| PRODUCT EXECUTION        |                        |
|--------------------------|------------------------|
| Display Type             | Analogue               |
| Movement type            | Quartz (Battery)       |
| Functions                | Minute / Hour / Second |
|                          |                        |
| MEASURES                 |                        |
| MEASURES Case width [mm] | 39                     |

| MATERIAL & COLOUR  |                 |
|--------------------|-----------------|
| Strap Material     | Stainless steel |
| Strap Colour       | Silver          |
| Case Material      | Stainless steel |
| Case Colour        | Silver          |
| Case Surface       | Polished        |
| Colour of the dial | Silver          |
| Stone type         | Zirconia        |
| Glass              | Mineral glass   |
| DETAILS            |                 |
| Clasp              | Folding clasp   |
| Water resistant    | 5 ATM           |