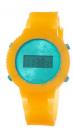

https://www.dialando.dk/

| PRODUCT INFORMATION | V                |
|---------------------|------------------|
| EAN                 | 8431777838060    |
| Gender              | Ladies           |
| Warranty [years]    | 2                |
| PRODUCT EXECUTION   |                  |
| Display Type        | Digital          |
| Movement type       | Quartz (Battery) |
| MEASURES            |                  |
|                     |                  |

| MATERIAL & COLOUR    |               |
|----------------------|---------------|
| Strap Material       | Silicone      |
| Strap Colour         | Orange        |
| Colour of the dial   | Blue          |
| Glass                | Mineral glass |
|                      |               |
| DETAILS              |               |
| <b>DETAILS</b> Clasp | Buckle        |