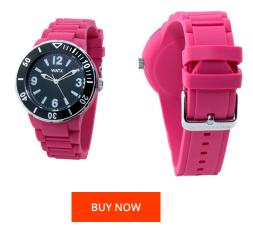

## Watx ladies' watch RWA1300-C1521 Specifications

This document contains all the specifications for the Watx RWA1300-C1521 ladies' watch. We at the DIALANDO® watch store offer a large selection of authentic watches from the best watch brands in the world. https://www.dialando.dk/

| PRODUCT INFORMATION |                  | MATERIAL & COLOUR  |               |
|---------------------|------------------|--------------------|---------------|
| AN                  | 8431777785272    | Strap Material     | Rubber        |
| ender               | Ladies           | Strap Colour       | Pink          |
| arranty [years]     | 2                | Colour of the dial | Black         |
|                     |                  | Glass              | Mineral glass |
|                     |                  |                    |               |
| DDUCT EXECUTION     |                  | DETAILS            |               |
| olay Type           | Analogue         | Clasp              | Buckle        |
| /ement type         | Quartz (Battery) | Water resistant    | 5 ATM         |
|                     |                  |                    |               |
| 0.0050              |                  |                    |               |
| SURES               |                  |                    |               |
| width [mm]          | 45               |                    |               |