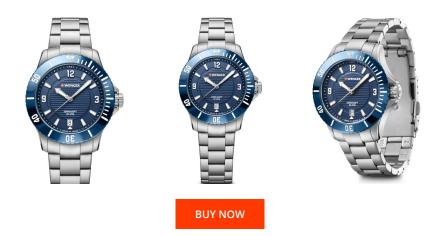

| MATERIAL & COLOUR  |                                     |
|--------------------|-------------------------------------|
| Strap Material     | Stainless steel                     |
| Strap Colour       | Silver                              |
| Case Material      | Stainless steel                     |
| Case Colour        | Silver                              |
| Case Surface       | Matted                              |
| Colour of the dial | Blue                                |
| Glass              | Mineral glass with sapphire coating |

| PRODUCT EXECUTION |                               |
|-------------------|-------------------------------|
| Display Type      | Analogue                      |
| Movement type     | Quartz (Battery)              |
| Movement Name     | Swiss Made                    |
| Functions         | Hour / Second / Minute / Date |

| DETAILS         |                                   |
|-----------------|-----------------------------------|
| Bezel           | Left side / Rotatable             |
| Case Bottom     | Stainless steel bottom (screwed)  |
| Crown           | Screwed                           |
| Clasp           | Folding clasp                     |
| Lighting        | Luminous hands / Luminous indexes |
| Water resistant | 20 ATM                            |