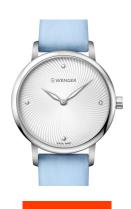

## Wenger ladies' watch 01.1721.108 Specifications

**BUY NOW** 

This document contains all the specifications for the Wenger Urban Donnissima 01.1721.108 ladies' watch. We at the DIALANDO® watch store offer a large selection of authentic watches from the best watch brands in the world.

| MATERIAL & COLOUR  |                   |
|--------------------|-------------------|
| Strap Material     | Silicone          |
| Strap Colour       | Blue              |
| Case Material      | Stainless steel   |
| Case Colour        | Silver            |
| Case Surface       | Polished / Matted |
| Colour of the dial | Silver            |
| Glass              | Sapphire glass    |
|                    |                   |
| DETAILS            |                   |
|                    |                   |