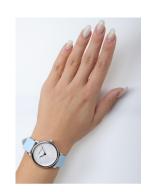

## Wenger ladies' watch 01.1721.108 Specifications

**BUY NOW** 

This document contains all the specifications for the Wenger Urban Donnissima 01.1721.108 ladies' watch. We at the DIALANDO® watch store offer a large selection of authentic watches from the best watch brands in the world.

| MEASURES                      |     |
|-------------------------------|-----|
| Case width [mm]               | 35  |
| Case thickness [mm]           | 8   |
| Lug width [mm]                | 16  |
| Max. wrist circumference [mm] | 190 |