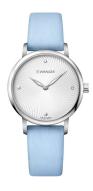

## Wenger ladies' watch 01.1721.108 Specifications

**BUY NOW** 

This document contains all the specifications for the Wenger Urban Donnissima 01.1721.108 ladies' watch. We at the DIALANDO® watch store offer a large selection of authentic watches from the best watch brands in the world.

| MATERIAL & COLOUR  |                   |
|--------------------|-------------------|
| Strap Material     | Silicone          |
| Strap Colour       | Blue              |
| Case Material      | Stainless steel   |
| Case Colour        | Silver            |
| Case Surface       | Polished / Matted |
| Colour of the dial | Silver            |
| Glass              | Sapphire glass    |
|                    |                   |
| DETAILS            |                   |
|                    |                   |