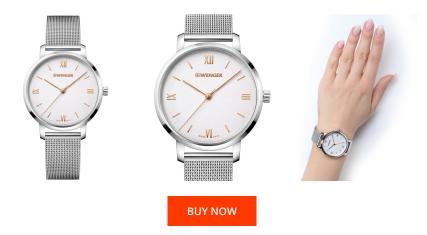

| PRODUCT INFORMATION |                         |  |
|---------------------|-------------------------|--|
| EAN                 | 7630000731760           |  |
| Gender              | Ladies                  |  |
| Brand               | Wenger                  |  |
| Collection          | Metropolitan Donnissima |  |
| Warranty [years]    | 2                       |  |

| MATERIAL & COLOUR  |                   |
|--------------------|-------------------|
| Strap Material     | Stainless steel   |
| Strap Colour       | Silver            |
| Case Material      | Stainless steel   |
| Case Colour        | Silver            |
| Case Surface       | Matted / Polished |
| Colour of the dial | Silver            |
| Glass              | Sapphire glass    |

| PRODUCT EXECUTION |                           |
|-------------------|---------------------------|
| Display Type      | Analogue                  |
| Movement type     | Quartz (Battery)          |
| Movement Name     | Swiss Made / Ronda / 763E |
| Functions         | Hour / Second / Minute    |
| MEASURES          |                           |
| Case width [mm]   | 38                        |