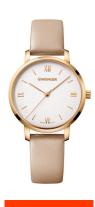

## Wenger ladies' watch 01.1731.105 Specifications

**BUY NOW** 

This document contains all the specifications for the Wenger Metropolitan Donnissima 01.1731.105 ladies' watch. We at the DIALANDO® watch store offer a large selection of authentic watches from the best watch brands in the world.

| MATERIAL & COLOUR  |                                  |
|--------------------|----------------------------------|
| Strap Material     | Real leather                     |
| Strap Colour       | Beige                            |
| Case Material      | Stainless steel                  |
| Case Colour        | Gold                             |
| Case Surface       | Polished / Matted                |
| Colour of the dial | Silver                           |
| Glass              | Sapphire glass                   |
| DETAILS            |                                  |
| Bezel              | Fixed                            |
| Case Bottom        | Stainless steel bottom (screwed) |
| Clasp              | Pin buckle                       |
| Water resistant    | 10 ATM                           |