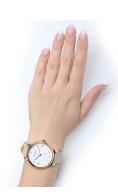

## Wenger ladies' watch 01.1731.105 Specifications

**BUY NOW** 

This document contains all the specifications for the Wenger Metropolitan Donnissima 01.1731.105 ladies' watch. We at the DIALANDO® watch store offer a large selection of authentic watches from the best watch brands in the world.

| PRODUCT EXECUTION   |                           |
|---------------------|---------------------------|
| Display Type        | Analogue                  |
| Movement type       | Quartz (Battery)          |
| Movement Name       | Ronda / 763E / Swiss Made |
| Functions           | Hour / Second / Minute    |
|                     |                           |
| MEASURES            |                           |
| Case width [mm]     | 38                        |
| Case thickness [mm] | 9                         |
| Lug width [mm]      | 17                        |
| Max. wrist          |                           |