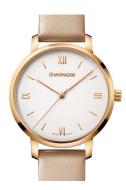

## Wenger ladies' watch 01.1731.105 Specifications

**BUY NOW** 

This document contains all the specifications for the Wenger Metropolitan Donnissima 01.1731.105 ladies' watch. We at the DIALANDO® watch store offer a large selection of authentic watches from the best watch brands in the world.

| MATERIAL & COLOUR  |                                  |
|--------------------|----------------------------------|
| Strap Material     | Real leather                     |
| Strap Colour       | Beige                            |
| Case Material      | Stainless steel                  |
| Case Colour        | Gold                             |
| Case Surface       | Polished / Matted                |
| Colour of the dial | Silver                           |
| Glass              | Sapphire glass                   |
| DETAILS            |                                  |
| Bezel              | Fixed                            |
| Case Bottom        | Stainless steel bottom (screwed) |
| Clasp              | Pin buckle                       |
| Water resistant    | 10 ATM                           |