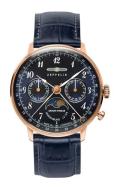

https://www.dialando.dk/

| PRODUCT INFORMATION |                          |  |
|---------------------|--------------------------|--|
| EAN                 | 4041338703931            |  |
| Gender              | Ladies                   |  |
| Brand               | Zeppelin                 |  |
| Collection          | Hindenburg LZ129 - 36 mm |  |
| Warranty [years]    | 2                        |  |

| PRODUCT EXECUTION         |                                                                                 |
|---------------------------|---------------------------------------------------------------------------------|
| Display Type              | Analogue                                                                        |
| Movement type             | Quartz (Battery)                                                                |
| Movement Name             | Swiss Made / Ronda / 706B                                                       |
| Functions                 | Second / Moon phase / Minute / Week calendar /<br>Day of the week / Date / Hour |
|                           |                                                                                 |
| MEASURES                  |                                                                                 |
| MEASURES  Case width [mm] | 36                                                                              |
|                           | 36<br>10                                                                        |
| Case width [mm]           |                                                                                 |

| MATERIAL & COLOUR  |                 |
|--------------------|-----------------|
| Strap Material     | Real leather    |
| Strap Colour       | Blue            |
| Case Material      | Stainless steel |
| Case Colour        | Rose gold       |
| Case Surface       | Polished        |
| Colour of the dial | Blue            |
| Glass              | Hesalite glass  |
|                    |                 |
| DETAILS            |                 |
|                    |                 |

| DETAILS         |                                  |
|-----------------|----------------------------------|
| Bezel           | Fixed                            |
| Case Bottom     | Stainless steel bottom (screwed) |
| Clasp           | Pin buckle                       |
| Water resistant | 3 ATM                            |