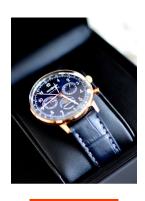

https://www.dialando.dk/

| PRODUCT INFORMATION |                          |  |
|---------------------|--------------------------|--|
| EAN                 | 4041338703931            |  |
| Gender              | Ladies                   |  |
| Brand               | Zeppelin                 |  |
| Collection          | Hindenburg LZ129 - 36 mm |  |
| Warranty [years]    | 2                        |  |

| PRODUCT EXECUTION         |                                                                                 |
|---------------------------|---------------------------------------------------------------------------------|
| Display Type              | Analogue                                                                        |
| Movement type             | Quartz (Battery)                                                                |
| Movement Name             | Swiss Made / Ronda / 706B                                                       |
| Functions                 | Second / Moon phase / Minute / Week calendar /<br>Day of the week / Date / Hour |
|                           |                                                                                 |
| MEASURES                  |                                                                                 |
| MEASURES  Case width [mm] | 36                                                                              |
|                           | 36<br>10                                                                        |
| Case width [mm]           |                                                                                 |

| MATERIAL & COLOUR  |                 |
|--------------------|-----------------|
| Strap Material     | Real leather    |
| Strap Colour       | Blue            |
| Case Material      | Stainless steel |
| Case Colour        | Rose gold       |
| Case Surface       | Polished        |
| Colour of the dial | Blue            |
| Glass              | Hesalite glass  |
|                    |                 |
| DETAILS            |                 |
|                    |                 |

| DETAILS         |                                  |
|-----------------|----------------------------------|
| Bezel           | Fixed                            |
| Case Bottom     | Stainless steel bottom (screwed) |
| Clasp           | Pin buckle                       |
| Water resistant | 3 ATM                            |