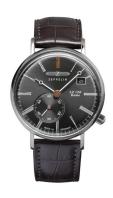

## Zeppelin ladies' watch 7135-2 Specifications

**BUY NOW** 

This document contains all the specifications for the Zeppelin LZ120 Rome 7135-2 ladies' watch. We at the DIALANDO® watch store offer a large selection of authentic watches from the best watch brands in the world.

| PRODUCT EXECUTION         |                               |
|---------------------------|-------------------------------|
| Display Type              | Analogue                      |
| Movement type             | Quartz (Battery)              |
| Movement Name             | 6004.D / Ronda / Swiss Made   |
| Functions                 | Second / Hour / Date / Minute |
|                           |                               |
|                           |                               |
| MEASURES                  |                               |
| MEASURES  Case width [mm] | 36                            |
|                           | 36<br>9                       |
| Case width [mm]           |                               |

| MATERIAL & COLOUR  |                                  |
|--------------------|----------------------------------|
| Strap Material     | Real leather                     |
| Strap Colour       | Grey                             |
| Case Material      | Stainless steel                  |
| Case Colour        | Silver                           |
| Case Surface       | Polished                         |
| Colour of the dial | Grey                             |
| Glass              | Mineral glass                    |
| DETAILS            |                                  |
| Bezel              | Fixed                            |
| Case Bottom        | Stainless steel bottom (screwed) |
| Clasp              | Pin buckle                       |
| Water resistant    | 5 ATM                            |