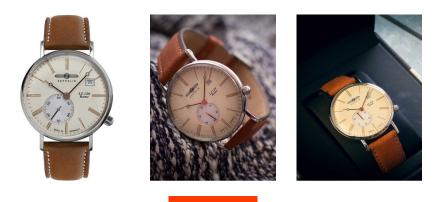

| PRODUCT INFORMATION |                         |  |
|---------------------|-------------------------|--|
| EAN                 | 4041338713558           |  |
| Gender              | Ladies                  |  |
| Brand               | Zeppelin                |  |
| Collection          | LZ120 Rome Lady - 36 mm |  |
| Warranty [years]    | 2                       |  |

| MATERIAL & COLOUR  |                 |
|--------------------|-----------------|
| Strap Material     | Real leather    |
| Strap Colour       | Brown           |
| Case Material      | Stainless steel |
| Case Colour        | Silver          |
| Case Surface       | Polished        |
| Colour of the dial | Beige           |
| Glass              | Mineral glass   |

| PRODUCT EXECUTION |                               |
|-------------------|-------------------------------|
| Display Type      | Analogue                      |
| Movement type     | Quartz (Battery)              |
| Movement Name     | Swiss Made / Ronda / 6004.D   |
| Functions         | Minute / Date / Hour / Second |
| MEASURES          |                               |
| Case width [mm]   | 36                            |