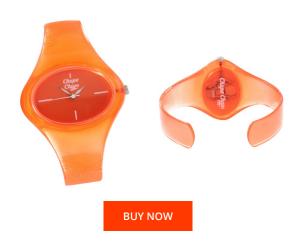

## Chupa Chups ladies' watch 0404/4 Specifications

This document contains all the specifications for the Chupa Chups 0404/4 ladies' watch. We at the DIALANDO® watch store offer a large selection of authentic watches from the best watch brands in the world.

| MATERIAL & COLOUR  |         |
|--------------------|---------|
| Strap Material     | Resin   |
| Strap Colour       | Orange  |
| Colour of the dial | Red     |
| Glass              | Plastic |
| DETAILS            |         |
| Clasp              | Buckle  |