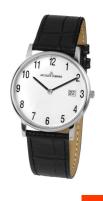

## Jacques Lemans ladies' watch 1-1848B Specifications

**BUY NOW** 

This document contains all the specifications for the Jacques Lemans Vienna 1-1848B ladies' watch. We at the DIALANDO® watch store offer a large selection of authentic watches from the best watch brands in the world.

| MATERIAL & COLOUR  |                 |
|--------------------|-----------------|
| Strap Material     | Real leather    |
| Strap Colour       | Black           |
| Case Material      | Stainless steel |
| Case Colour        | Silver          |
| Case Surface       | Polished        |
| Colour of the dial | White           |
| Glass              | Mineral glass   |
|                    |                 |
| DETAILS            |                 |
| Bezel              | Fixed           |
|                    |                 |

| DETAILS         |                                  |
|-----------------|----------------------------------|
| Bezel           | Fixed                            |
| Case Bottom     | Stainless steel bottom (pressed) |
| Clasp           | Pin buckle                       |
| Water resistant | 5 ATM                            |