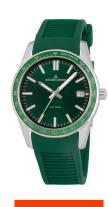

## Jacques Lemans ladies' watch 1-2060D Specifications

**BUY NOW** 

This document contains all the specifications for the Jacques Lemans Liverpool 1-2060D ladies' watch. We at the DIALANDO® watch store offer a large selection of authentic watches from the best watch brands in the world.

| MATERIAL & COLOUR    |                                        |
|----------------------|----------------------------------------|
| Strap Material       | Silicone                               |
| Strap Colour         | Green                                  |
| Colour of the dial   | Green                                  |
| Glass                | Mineral glass                          |
|                      | ······································ |
| DETAILS              |                                        |
| <b>DETAILS</b> Clasp | Buckle                                 |