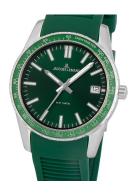

## Jacques Lemans ladies' watch 1-2060D Specifications

**BUY NOW** 

This document contains all the specifications for the Jacques Lemans Liverpool 1-2060D ladies' watch. We at the DIALANDO® watch store offer a large selection of authentic watches from the best watch brands in the world.

| MATERIAL & COLOUR    |                                        |
|----------------------|----------------------------------------|
| Strap Material       | Silicone                               |
| Strap Colour         | Green                                  |
| Colour of the dial   | Green                                  |
| Glass                | Mineral glass                          |
|                      | ······································ |
| DETAILS              |                                        |
| <b>DETAILS</b> Clasp | Buckle                                 |