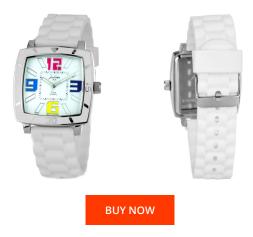

## **DIALANDO**<sup>®</sup>

Justina ladies' watch 21971B Specifications

This document contains all the specifications for the Justina 21971B ladies' watch. We at the DIALANDO® watch store offer a large selection of authentic watches from the best watch brands in the world. https://www.dialando.dk/

| PRODUCT INFORMATION |                  | MATERIAL & COLOUR |                    |                                                        |
|---------------------|------------------|-------------------|--------------------|--------------------------------------------------------|
| EAN                 | 843177777789     |                   | Strap Material     | Rubber                                                 |
| Gender              | Unisex           |                   | Strap Colour       | White                                                  |
| Warranty [years]    | 2                |                   | Colour of the dial | White                                                  |
|                     |                  |                   | Glass              | Mineral glass                                          |
|                     |                  |                   |                    |                                                        |
| PRODUCT EXECUTION   |                  |                   | DETAILS            |                                                        |
| Display Type        | Analogue         |                   | Clasp              | Buckle                                                 |
| Movement type       | Quartz (Battery) |                   | Water resistant    | (Please ask customer service or see the closing cover) |
| MEASURES            |                  |                   |                    |                                                        |
| Case width [mm]     | 40               |                   |                    |                                                        |
|                     |                  |                   |                    |                                                        |