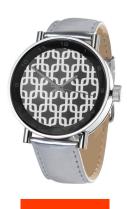

## 666barcelona ladies' watch 666-203 Specifications

**BUY NOW** 

This document contains all the specifications for the 666barcelona 666-203 ladies' watch. We at the DIALANDO® watch store offer a large selection of authentic watches from the best watch brands in the world.

https://www.dialando.dk/

| PRODUCT INFORMATION | I                |
|---------------------|------------------|
| EAN                 | 8435334898047    |
| Gender              | Unisex           |
| Warranty [years]    | 2                |
| PRODUCT EXECUTION   |                  |
| Display Type        | Analogue         |
| Movement type       | Quartz (Battery) |
| MEASURES            |                  |
| Case width [mm]     | 43               |

| MATERIAL & COLOUR    |               |
|----------------------|---------------|
| Strap Material       | Real leather  |
| Strap Colour         | Silver        |
| Colour of the dial   | Black         |
| Glass                | Mineral glass |
|                      |               |
| DETAILS              |               |
| <b>DETAILS</b> Clasp | Buckle        |