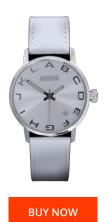

## 666barcelona ladies' watch 666-271 Specifications

This document contains all the specifications for the 666barcelona 666-271 ladies' watch. We at the DIALANDO® watch store offer a large selection of authentic watches from the best watch brands in the world.

| MATERIAL & COLOUR  |                                                        |
|--------------------|--------------------------------------------------------|
| Strap Material     | Real leather                                           |
| Strap Colour       | White                                                  |
| Colour of the dial | White                                                  |
| Glass              | Mineral glass                                          |
| DETAILS            |                                                        |
| Clasp              | Buckle                                                 |
| Water resistant    | (Please ask customer service or see the closing cover) |