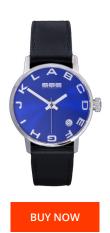

## 666barcelona ladies' watch 666-274 Specifications

This document contains all the specifications for the 666barcelona 666-274 ladies' watch. We at the DIALANDO® watch store offer a large selection of authentic watches from the best watch brands in the world.

| MATERIAL & COLOUR  |               |
|--------------------|---------------|
| Strap Material     | Real leather  |
| Strap Colour       | Black         |
| Colour of the dial | Blue          |
| Glass              | Mineral glass |
| DETAILS            |               |
|                    |               |
| Clasp              | Buckle        |