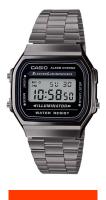

## Casio ladies' watch A168WEGG-1AEF Specifications

**BUY NOW** 

This document contains all the specifications for the Casio A168WEGG-1AEF ladies' watch. We at the DIALANDO® watch store offer a large selection of authentic watches from the best watch brands in the world.

https://www.dialando.dk/

Clasp

Lighting

Water resistant

| PRODUCT INFORMATION |                       |  |
|---------------------|-----------------------|--|
| EAN                 | 4549526240676         |  |
| Gender              | Ladies / Unisex / Men |  |
| Brand               | Casio                 |  |
| Collection          | Classic Collection    |  |
| Warranty [years]    | 2                     |  |

| PRODUCT EXECUTION |                                                                                    |
|-------------------|------------------------------------------------------------------------------------|
| Display Type      | Digital                                                                            |
| Movement type     | Quartz (Battery)                                                                   |
| Functions         | Minute / Date / Chronograph / Day of the week /<br>Alarm / Hour / 24-Hour / Second |

| MEASURES                      |     |
|-------------------------------|-----|
| Case width [mm]               | 35  |
| Case thickness [mm]           | 9   |
| Lug width [mm]                | 21  |
| Max. wrist circumference [mm] | 215 |

| MATERIAL & COLOUR  |                                  |
|--------------------|----------------------------------|
| Strap Material     | Stainless steel                  |
| Strap Colour       | Silver                           |
| Case Material      | Stainless steel                  |
| Case Colour        | Silver                           |
| Case Surface       | Polished / Matted                |
| Colour of the dial | Black                            |
| Glass              | Acrylic glass                    |
| DETAILS            |                                  |
| Bezel              | Fixed                            |
| Case Bottom        | Stainless steel bottom (screwed) |