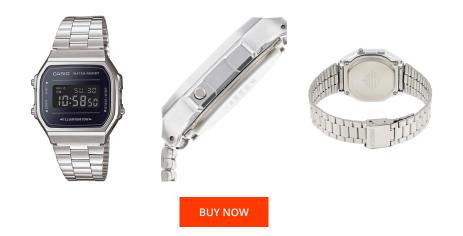

| MATERIAL & COLOUR  |                                |
|--------------------|--------------------------------|
| Strap Material     | Stainless steel                |
| Strap Colour       | Silver                         |
| Case Material      | Resin                          |
| Case Colour        | Silver                         |
| Case Surface       | Polished                       |
| Colour of the dial | Violet                         |
| Glass              | Hardened glass / Mineral glass |

| PRODUCT EXECUTION |                                                                                         |
|-------------------|-----------------------------------------------------------------------------------------|
| Display Type      | Digital                                                                                 |
| Movement type     | Quartz (Battery)                                                                        |
| Functions         | Hour / 12-24 Hour format / Minute / Alarm / Second<br>/ Automatic calendar / Date / Day |

| DETAILS     |                                  |
|-------------|----------------------------------|
| Bezel       | Fixed                            |
| Case Bottom | Screwed / Stainless steel bottom |
| Clasp       | Clip clasp                       |
| Lighting    | Illuminator                      |