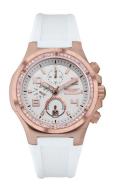

## Bobroff ladies' watch BF1002L25 Specifications

**BUY NOW** 

This document contains all the specifications for the Bobroff BF1002L25 ladies' watch. We at the DIALANDO® watch store offer a large selection of authentic watches from the best watch brands in the world.

| MATERIAL & COLOUR    |                |
|----------------------|----------------|
| Strap Material       | Rubber         |
| Strap Colour         | White          |
| Colour of the dial   | White          |
| Glass                | Sapphire glass |
|                      |                |
| DETAILS              |                |
| <b>DETAILS</b> Clasp | Buckle         |