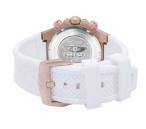

## Bobroff ladies' watch BF1002L25 Specifications

**BUY NOW** 

This document contains all the specifications for the Bobroff BF1002L25 ladies' watch. We at the DIALANDO® watch store offer a large selection of authentic watches from the best watch brands in the world.

| MATERIAL & COLOUR    |                |
|----------------------|----------------|
| Strap Material       | Rubber         |
| Strap Colour         | White          |
| Colour of the dial   | White          |
| Glass                | Sapphire glass |
|                      |                |
| DETAILS              |                |
| <b>DETAILS</b> Clasp | Buckle         |