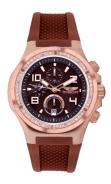

## Bobroff ladies' watch BF1002L65 Specifications

**BUY NOW** 

This document contains all the specifications for the Bobroff BF1002L65 ladies' watch. We at the DIALANDO® watch store offer a large selection of authentic watches from the best watch brands in the world.

https://www.dialando.dk/

| PRODUCT INFORMATION | N                |
|---------------------|------------------|
| EAN                 | 8666667770070    |
| Gender              | Unisex           |
| Warranty [years]    | 2                |
| PRODUCT EXECUTION   |                  |
| Display Type        | Analogue         |
| Movement type       | Quartz (Battery) |
| MEASURES            |                  |
| Case width [mm]     | 44               |

| MATERIAL & COLOUR    |                |
|----------------------|----------------|
| Strap Material       | Rubber         |
| Strap Colour         | Brown          |
| Colour of the dial   | Brown          |
| Glass                | Sapphire glass |
|                      |                |
| DETAILS              |                |
| <b>DETAILS</b> Clasp | Buckle         |