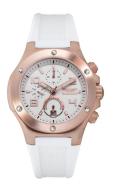

## Bobroff ladies' watch BF1002M25 Specifications

**BUY NOW** 

This document contains all the specifications for the Bobroff BF1002M25 ladies' watch. We at the DIALANDO® watch store offer a large selection of authentic watches from the best watch brands in the world.

| MATERIAL & COLOUR    |                |
|----------------------|----------------|
| Strap Material       | Rubber         |
| Strap Colour         | White          |
| Colour of the dial   | White          |
| Glass                | Sapphire glass |
|                      |                |
| DETAILS              |                |
| <b>DETAILS</b> Clasp | Buckle         |