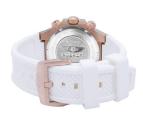

## Bobroff ladies' watch BF1002M25 Specifications

**BUY NOW** 

This document contains all the specifications for the Bobroff BF1002M25 ladies' watch. We at the DIALANDO® watch store offer a large selection of authentic watches from the best watch brands in the world.

| MATERIAL & COLOUR    |                |
|----------------------|----------------|
| Strap Material       | Rubber         |
| Strap Colour         | White          |
| Colour of the dial   | White          |
| Glass                | Sapphire glass |
|                      |                |
| DETAILS              |                |
| <b>DETAILS</b> Clasp | Buckle         |