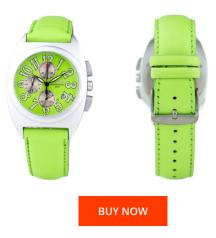

## Chronotech ladies' watch CT7338-07 Specifications

This document contains all the specifications for the Chronotech CT7338-07 ladies' watch. We at the DIALANDO® watch store offer a large selection of authentic watches from the best watch brands in the world. https://www.dialando.dk/

| PRODUCT INFORMATION |                  | MATERIAL & COLOUR  |                                                        |
|---------------------|------------------|--------------------|--------------------------------------------------------|
| AN                  | 8431777786842    | Strap Material     | Real leather                                           |
| Gender              | Unisex           | Strap Colour       | Green                                                  |
| /arranty [years]    | 2                | Colour of the dial | Green                                                  |
|                     |                  | Glass              | Mineral glass                                          |
|                     |                  |                    |                                                        |
| RODUCT EXECUTION    |                  | DETAILS            |                                                        |
| isplay Type         | Analogue         | Clasp              | Buckle                                                 |
| Novement type       | Quartz (Battery) | Water resistant    | (Please ask customer service or see the closing cover) |
| MEASURES            |                  |                    |                                                        |
| ase width [mm]      | 38               |                    |                                                        |