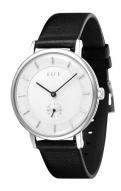

https://www.dialando.dk/

Water resistant

| PRODUCT INFORMATION |                       |  |
|---------------------|-----------------------|--|
| EAN                 | 4894664019579         |  |
| Gender              | Unisex / Men / Ladies |  |
| Brand               | DuFa                  |  |
| Collection          | Unisex 38 mm          |  |
| Warranty [years]    | 2                     |  |

| PRODUCT EXECUTION        |                        |
|--------------------------|------------------------|
| Display Type             | Analogue               |
| Movement type            | Quartz (Battery)       |
| Movement Name            | Miyota                 |
| Functions                | Minute / Hour / Second |
|                          |                        |
| MEASURES                 |                        |
| MEASURES Case width [mm] | 38                     |
|                          | 38<br>8                |
| Case width [mm]          |                        |

| MATERIAL & COLOUR  |                                  |
|--------------------|----------------------------------|
| Strap Material     | Real leather                     |
| Strap Colour       | Black                            |
| Case Material      | Stainless steel                  |
| Case Colour        | Silver                           |
| Case Surface       | Polished                         |
| Colour of the dial | White / Silver                   |
| Glass              | Mineral glass                    |
| DETAILS            |                                  |
| Bezel              | Fixed                            |
| Case Bottom        | Stainless steel bottom (pressed) |
| Clasp              | Pin buckle                       |