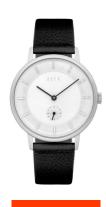

https://www.dialando.dk/

Water resistant

| PRODUCT INFORMATION |                       |  |
|---------------------|-----------------------|--|
| EAN                 | 4894664019579         |  |
| Gender              | Unisex / Men / Ladies |  |
| Brand               | DuFa                  |  |
| Collection          | Unisex 38 mm          |  |
| Warranty [years]    | 2                     |  |

| PRODUCT EXECUTION        |                        |
|--------------------------|------------------------|
| Display Type             | Analogue               |
| Movement type            | Quartz (Battery)       |
| Movement Name            | Miyota                 |
| Functions                | Minute / Hour / Second |
|                          |                        |
| MEASURES                 |                        |
| MEASURES Case width [mm] | 38                     |
|                          | 38<br>8                |
| Case width [mm]          |                        |

| MATERIAL & COLOUR  |                                  |
|--------------------|----------------------------------|
| Strap Material     | Real leather                     |
| Strap Colour       | Black                            |
| Case Material      | Stainless steel                  |
| Case Colour        | Silver                           |
| Case Surface       | Polished                         |
| Colour of the dial | White / Silver                   |
| Glass              | Mineral glass                    |
| DETAILS            |                                  |
| Bezel              | Fixed                            |
| Case Bottom        | Stainless steel bottom (pressed) |
| Clasp              | Pin buckle                       |