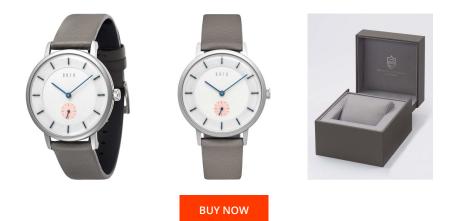

## **DIALANDO**<sup>®</sup>

DuFa ladies' watch DF-9031-02 Specifications

This document contains all the specifications for the DuFa DF-9031-02 ladies' watch. We at the DIALANDO® watch store offer a large selection of authentic watches from the best watch brands in the world. https://www.dialando.dk/

| PRODUCT INFORMATION |                       |
|---------------------|-----------------------|
| EAN                 | 4894664019586         |
| Gender              | Unisex / Men / Ladies |
| Brand               | DuFa                  |
| Collection          | Unisex 38 mm          |
| Warranty [years]    | 2                     |

| MATERIAL & COLOUR  |                 |
|--------------------|-----------------|
| Strap Material     | Real leather    |
| Strap Colour       | Grey            |
| Case Material      | Stainless steel |
| Case Colour        | Grey            |
| Case Surface       | Matted          |
| Colour of the dial | White / Silver  |
| Glass              | Mineral glass   |

| PRODUCT EXECUTION           |                        |
|-----------------------------|------------------------|
| Display Type                | Analogue               |
| Movement type               | Quartz (Battery)       |
| Movement Name               | Miyota                 |
| Functions                   | Second / Minute / Hour |
|                             |                        |
| MEASURES                    |                        |
| MEASURES<br>Case width [mm] | 38                     |
|                             | 38<br>8                |