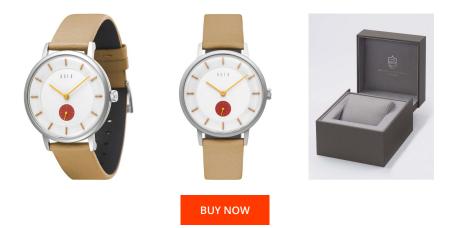

| MATERIAL & COLOUR  |                 |
|--------------------|-----------------|
| Strap Material     | Real leather    |
| Strap Colour       | Beige           |
| Case Material      | Stainless steel |
| Case Colour        | Grey            |
| Case Surface       | Matted          |
| Colour of the dial | White / Silver  |
| Glass              | Mineral glass   |

| PRODUCT EXECUTION |                        |
|-------------------|------------------------|
| Display Type      | Analogue               |
| Movement type     | Quartz (Battery)       |
| Movement Name     | Miyota                 |
| Functions         | Hour / Second / Minute |
| MEASURES          |                        |

| DETAILS         |                                  |
|-----------------|----------------------------------|
| Bezel           | Fixed                            |
| Case Bottom     | Stainless steel bottom (pressed) |
| Clasp           | Pin buckle                       |
| Water resistant | 3 ATM                            |