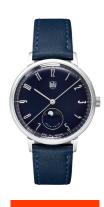

| PRODUCT EXECUTION             |                                     |
|-------------------------------|-------------------------------------|
| Display Type                  | Analogue                            |
| Movement type                 | Quartz (Battery)                    |
| Movement Name                 | Miyota                              |
| Functions                     | Moon phase / Minute / Hour / Second |
| MEASURES                      |                                     |
| Case width [mm]               | 38                                  |
| Case thickness [mm]           | 9                                   |
| Lug width [mm]                | 18                                  |
| Max. wrist circumference [mm] | 210                                 |

| MATERIAL & COLOUR  |                                  |
|--------------------|----------------------------------|
| Strap Material     | Real leather                     |
| Strap Colour       | Blue                             |
| Case Material      | Stainless steel                  |
| Case Colour        | Silver                           |
| Case Surface       | Polished                         |
| Colour of the dial | Blue                             |
| Glass              | Mineral glass                    |
| DETAILS            |                                  |
| Bezel              | Fixed                            |
|                    | rixed                            |
| Case Bottom        | Stainless steel bottom (pressed) |
| Case Bottom Clasp  |                                  |