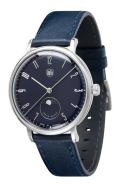

| PRODUCT EXECUTION             |                                     |
|-------------------------------|-------------------------------------|
| Display Type                  | Analogue                            |
| Movement type                 | Quartz (Battery)                    |
| Movement Name                 | Miyota                              |
| Functions                     | Moon phase / Minute / Hour / Second |
| MEASURES                      |                                     |
| Case width [mm]               | 38                                  |
| Case thickness [mm]           | 9                                   |
| Lug width [mm]                | 18                                  |
| Max. wrist circumference [mm] | 210                                 |

| MATERIAL & COLOUR  |                                  |
|--------------------|----------------------------------|
| Strap Material     | Real leather                     |
| Strap Colour       | Blue                             |
| Case Material      | Stainless steel                  |
| Case Colour        | Silver                           |
| Case Surface       | Polished                         |
| Colour of the dial | Blue                             |
| Glass              | Mineral glass                    |
| DETAILS            |                                  |
| Bezel              | Fixed                            |
|                    | rixed                            |
| Case Bottom        | Stainless steel bottom (pressed) |
| Case Bottom Clasp  |                                  |