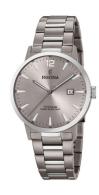

## Festina ladies' watch F20435/2 Specifications

**BUY NOW** 

This document contains all the specifications for the Festina Klassik Titanium F20435/2 ladies' watch. We at the DIALANDO® watch store offer a large selection of authentic watches from the best watch brands in the world.

| MATERIAL & COLOUR  |                   |
|--------------------|-------------------|
| Strap Material     | Titanium          |
| Strap Colour       | Grey              |
| Case Material      | Titanium          |
| Case Colour        | Silver            |
| Case Surface       | Polished / Matted |
| Colour of the dial | Grey              |
| Glass              | Mineral glass     |

| DETAILS         |                                   |
|-----------------|-----------------------------------|
| Bezel           | Fixed                             |
| Case Bottom     | Titanium bottom (screwed)         |
| Clasp           | Folding clasp                     |
| Lighting        | Luminous indexes / Luminous hands |
| Water resistant | 5 ATM                             |