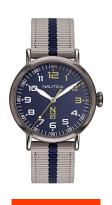

## Nautica ladies' watch NAPWLA901 Specifications

**BUY NOW** 

This document contains all the specifications for the Nautica NAPWLA901 ladies' watch. We at the DIALANDO® watch store offer a large selection of authentic watches from the best watch brands in the world.

| MATERIAL & COLOUR  |                 |
|--------------------|-----------------|
| Strap Material     | Nylon           |
| Strap Colour       | Grey            |
| Case Material      | Stainless steel |
| Colour of the dial | Blue            |
| Glass              | Mineral glass   |
| DETAILS            |                 |
| Clasp              | Pin buckle      |
|                    |                 |