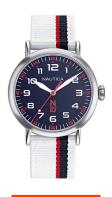

## Nautica ladies' watch NAPWLA902 Specifications

**BUY NOW** 

This document contains all the specifications for the Nautica NAPWLA902 ladies' watch. We at the DIALANDO® watch store offer a large selection of authentic watches from the best watch brands in the world.

https://www.dialando.dk/

| PRODUCT INFORMATIO | N                      |
|--------------------|------------------------|
| EAN                | 656086095616           |
| Gender             | Unisex / Men / Ladies  |
| Brand              | Nautica                |
| Collection         | N83 Wakeland           |
| Warranty [years]   | 2                      |
| PRODUCT EXECUTION  |                        |
| Display Type       | Analogue               |
| Movement type      | Quartz (Battery)       |
| Functions          | Hour / Minute / Second |
| MEASURES           |                        |
| Case width [mm]    | 40                     |

| MATERIAL & COLOUR  |                 |
|--------------------|-----------------|
| Strap Material     | Nylon           |
| Strap Colour       | White           |
| Case Material      | Stainless steel |
| Colour of the dial | Blue            |
| Glass              | Mineral glass   |
| DETAILS            |                 |
| Clasp              | Pin buckle      |
| Water resistant    | 5 ATM           |