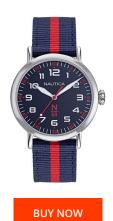

## Nautica ladies' watch NAPWLF922 Specifications

This document contains all the specifications for the Nautica NAPWLF922 ladies' watch. We at the DIALANDO® watch store offer a large selection of authentic watches from the best watch brands in the world.

https://www.dialando.dk/

| PRODUCT INFORMATIO | N .                    |
|--------------------|------------------------|
| EAN                | 656086095128           |
| Gender             | Men / Ladies / Unisex  |
| Brand              | Nautica                |
| Collection         | N83 Wakeland           |
| Warranty [years]   | 2                      |
| PRODUCT EXECUTION  |                        |
| Display Type       | Analogue               |
| Movement type      | Quartz (Battery)       |
| Functions          |                        |
| Turictions         | Hour / Minute / Second |
| MEASURES           | Hour / Minute / Second |

| MATERIAL & COLOUR  |                 |
|--------------------|-----------------|
| Strap Material     | Nylon           |
| Strap Colour       | Blue            |
| Case Material      | Stainless steel |
| Colour of the dial | Blue            |
| Glass              | Mineral glass   |
| DETAILS            |                 |
| Clasp              | Pin buckle      |
| Water resistant    | 5 ATM           |