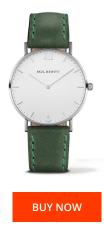

## Paul Hewitt ladies' watch PH-SA-SSTW12S Specifications

This document contains all the specifications for the Paul Hewitt PH-SA-SSTW12S ladies' watch. We at the DIALANDO® watch store offer a large selection of authentic watches from the best watch brands in the world. https://www.dialando.dk/

| PRODUCT INFORMATION |                  |  | MATERIAL & COLOUR  |                                                        |
|---------------------|------------------|--|--------------------|--------------------------------------------------------|
| N                   | 4251158713113    |  | Strap Material     | Real leather                                           |
| ender               | Unisex           |  | Strap Colour       | Green                                                  |
| Warranty [years]    | 2                |  | Colour of the dial | White                                                  |
|                     |                  |  | Glass              | Mineral glass                                          |
|                     |                  |  |                    |                                                        |
| RODUCT EXECUTION    |                  |  | DETAILS            |                                                        |
| splay Type          | Analogue         |  | Water resistant    | (Please ask customer service or see the closing cover) |
| lovement type       | Quartz (Battery) |  |                    |                                                        |
|                     |                  |  |                    |                                                        |
| IEASURES            |                  |  |                    |                                                        |
| ase width [mm]      | 39               |  |                    |                                                        |
|                     | 55               |  |                    |                                                        |
|                     |                  |  |                    |                                                        |