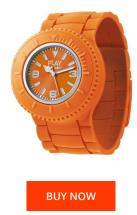

| PRODUCT INFORMATION |                  | MATERIAL & COLOUR |                    |                                                        |
|---------------------|------------------|-------------------|--------------------|--------------------------------------------------------|
| EAN                 | 4897034601916    |                   | Strap Material     | Silicone                                               |
| Gender              | Unisex           |                   | Strap Colour       | Orange                                                 |
| Warranty [years]    | 2                |                   | Colour of the dial | Orange                                                 |
|                     |                  |                   | Glass              | Mineral glass                                          |
|                     |                  |                   |                    |                                                        |
| PRODUCT EXECUTION   |                  |                   | DETAILS            |                                                        |
| Display Type        | Analogue         |                   | Water resistant    | (Please ask customer service or see the closing cover) |
| Movement type       | Quartz (Battery) |                   |                    |                                                        |
|                     |                  |                   |                    |                                                        |
| MEASURES            |                  |                   |                    |                                                        |
| Case width [mm]     | 45               |                   |                    |                                                        |
|                     |                  |                   |                    |                                                        |