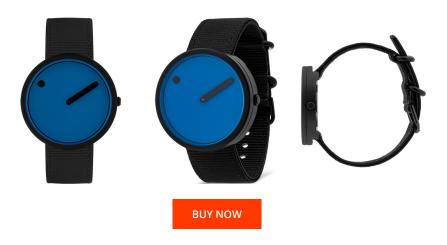

## Picto ladies' watch R44008-R006 Specifications

This document contains all the specifications for the Picto R44008-R006 ladies' watch. We at the DIALANDO® watch store offer a large selection of authentic watches from the best watch brands in the world.

| MATERIAL & COLOUR  |               |  |
|--------------------|---------------|--|
| Strap Colour       | Black         |  |
| Colour of the dial | Blue          |  |
| Glass              | Mineral glass |  |
| DETAILS            |               |  |
| Clasp              | Buckle        |  |
| Water resistant    | 5 ATM         |  |