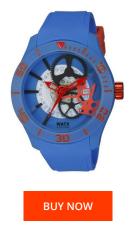

## **DIALANDO**<sup>®</sup>

Watx ladies' watch REWA1920 Specifications

This document contains all the specifications for the Watx REWA1920 ladies' watch. We at the DIALANDO® watch store offer a large selection of authentic watches from the best watch brands in the world. https://www.dialando.dk/

| PRODUCT INFORMATION |                  | MATERIAL & COLOUR  |               |
|---------------------|------------------|--------------------|---------------|
| EAN                 | 8431242501147    | Strap Material     | Rubber        |
| Gender              | Unisex           | Strap Colour       | Blue          |
| Warranty [years]    | 2                | Colour of the dial | Blue          |
|                     |                  | Glass              | Mineral glass |
|                     |                  |                    |               |
| PRODUCT EXECUTION   |                  | DETAILS            |               |
| Display Type        | Analogue         | Clasp              | Buckle        |
| Movement type       | Quartz (Battery) | Water resistant    | 5 ATM         |
|                     |                  |                    |               |
| MEASURES            |                  |                    |               |
| Case width [mm]     | 40               |                    |               |
|                     |                  |                    |               |