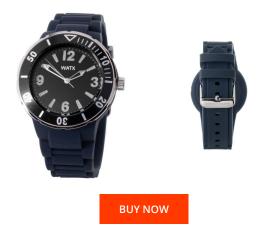

| PRODUCT INFORMATION         |                  | MATERIAL & COLOUR  |               |
|-----------------------------|------------------|--------------------|---------------|
| EAN                         | 8431777836073    | Strap Material     | Silicone      |
| Gender                      | Unisex           | Strap Colour       | Blue          |
| Warranty [years]            | 2                | Colour of the dial | Black         |
|                             |                  | Glass              | Mineral glass |
|                             |                  |                    |               |
| PRODUCT EXECUTION           |                  | DETAILS            |               |
| Display Type                | Analogue         | Clasp              | Buckle        |
| Movement type               | Quartz (Battery) | Water resistant    | 5 ATM         |
|                             |                  |                    |               |
|                             |                  |                    |               |
| MEASURES                    |                  |                    |               |
| MEASURES<br>Case width [mm] | 45               |                    |               |